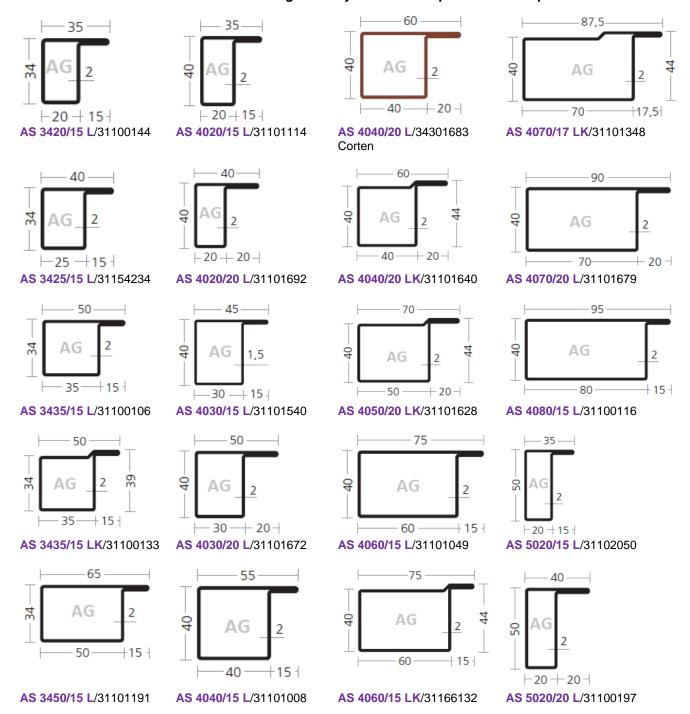

### AS PROFILES - longitudinally welded steel profiles - L-shapes

**Army glazing Ltd** 

http://www.armyglazing.co.uk/

Phone: 07563 188313