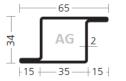

#### AS Profiles - longitudinally welded steel profiles - T-shapes, Z-shapes and special shapes

AS 4040/20 ZK/31101680

AS 5070/20 Z/31103590

AS 3435/15 Z/31100139

AS 4070/17 ZK/31101094

AS 9101515, blank

AS 9211515 surface strip galvanized