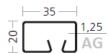

#### AS Profiles - longitudinally welded steel profiles - T-shapes, Z-shapes and special shapes

AS 4040/20 ZK/31101680

AS 5070/20 Z/31103590

AS 3435/15 Z/31100139

AS 4070/17 ZK/31101094

AS 9101515, blank

AS 9211515 surface strip galvanized