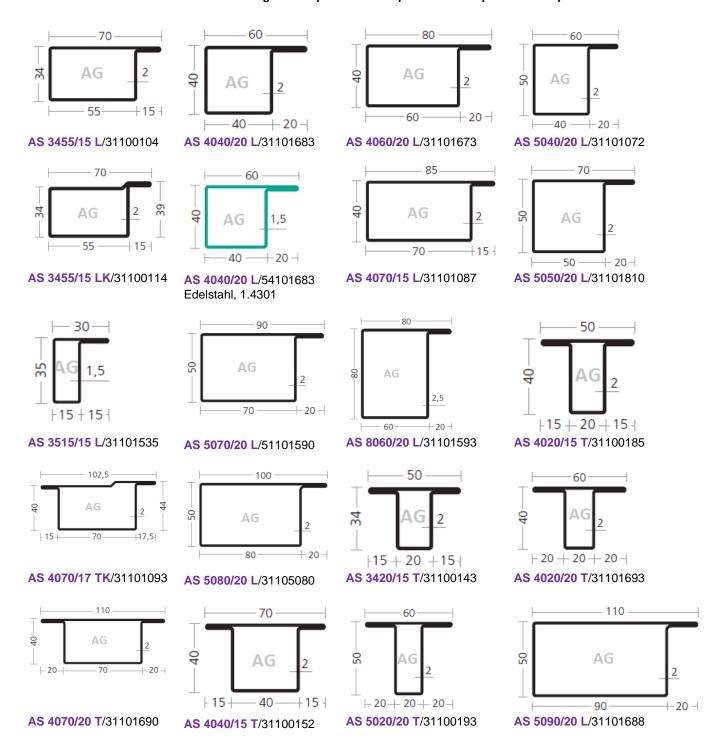

### WP PROFILES - longitudinally welded steel profiles - L-shapes and T-shapes

**Army glazing Ltd** 

http://www.armyglazing.co.uk/

Phone: 07563 188313