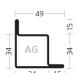

#### AS Profiles - longitudinally welded steel profiles - T-shapes, Z-shapes and special shapes

AS 4040/20 ZK/31101680

AS 5070/20 Z/31103590

AS 3435/15 Z/31100139

AS 4070/17 ZK/31101094

AS 9101515, blank

AS 9211515 surface strip galvanized