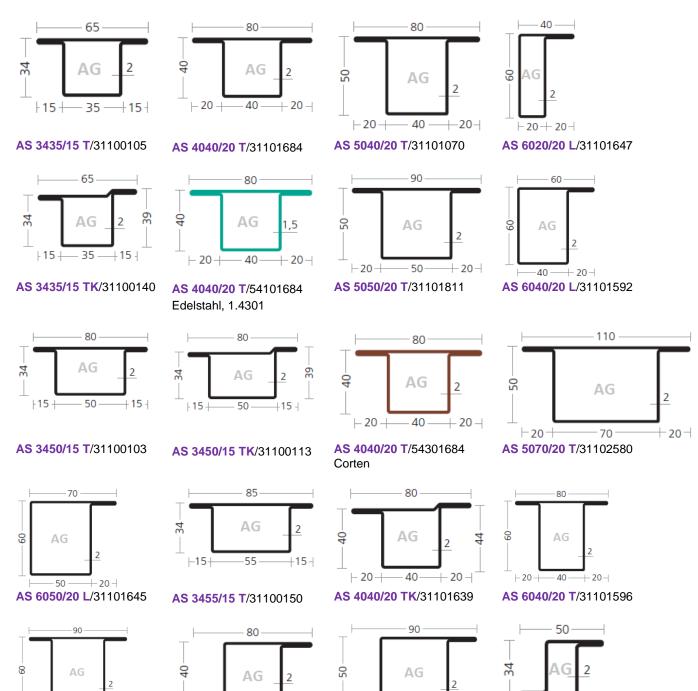

### AS Profiles – longitudinally welded steel profiles – T-shapes, Z-shapes and special shapes

| 15 + 20 + 15 |

AS 3420/15 Z/31100169

AS 6050/20 T/31101646