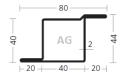

### AS Profiles – longitudinally welded steel profiles – T-shapes, Z-shapes and special shapes

| 15 + 20 + 15 |

AS 3420/15 Z/31100169

AS 6050/20 T/31101646