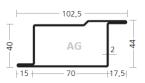

#### AS Profiles - longitudinally welded steel profiles - T-shapes, Z-shapes and special shapes

AS 4040/20 ZK/31101680

AS 5070/20 Z/31103590

AS 3435/15 Z/31100139

AS 4070/17 ZK/31101094

AS 9101515, blank

AS 9211515 surface strip galvanized