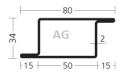

### AS Profiles – longitudinally welded steel profiles – T-shapes, Z-shapes and special shapes

| 15 + 20 + 15 |

AS 3420/15 Z/31100169

AS 6050/20 T/31101646