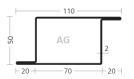

#### AS Profiles - longitudinally welded steel profiles - T-shapes, Z-shapes and special shapes

AS 4040/20 ZK/31101680

AS 5070/20 Z/31103590

AS 3435/15 Z/31100139

AS 4070/17 ZK/31101094

AS 9101515, blank

AS 9211515 surface strip galvanized