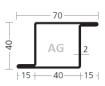

#### AS Profiles - longitudinally welded steel profiles - T-shapes, Z-shapes and special shapes

AS 4040/20 ZK/31101680

AS 5070/20 Z/31103590

AS 3435/15 Z/31100139

AS 4070/17 ZK/31101094

AS 9101515, blank

AS 9211515 surface strip galvanized

AS 28/15 R/31100203

AS 3435/15 ZK/31100138

AS 5020/20 Z/31100195

AS 32/12 R/31100202

AS 42/12 R/31100205

AS 3450/15 Z/31100111

AS 5040/20 Z/31101071

AS 3434/15 S/31100142