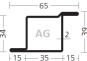

### AS Profiles – longitudinally welded steel profiles – T-shapes, Z-shapes and special shapes

| 15 + 20 + 15 |

AS 3420/15 Z/31100169

AS 6050/20 T/31101646